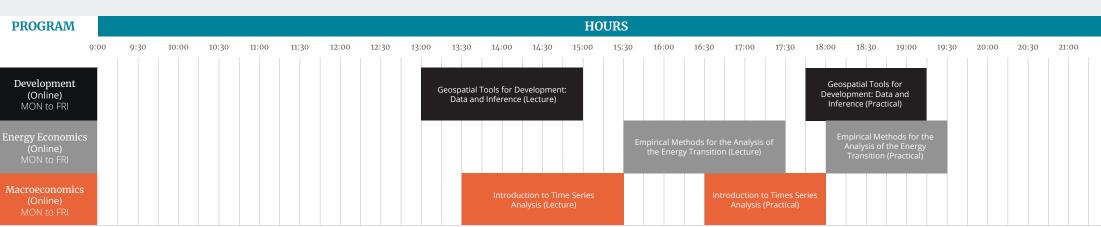

## June 24-29, 2024

Schedules are subject to changes. Please check the BSE Summer School website for updated information.

| PROGRAM                                                              |                                                                         |                                                               | HOURS                                                                                                                                                |  |
|----------------------------------------------------------------------|-------------------------------------------------------------------------|---------------------------------------------------------------|------------------------------------------------------------------------------------------------------------------------------------------------------|--|
| 9:                                                                   | 00 9:30 10:00 10:30 11:00                                               | 11:30 12:00 12:30 13:00 13                                    | 13:30 14:00 14:30 15:00 15:30 16:00 16:30 17:00 17:30 18:00 18:30 19:00 19:30 20:00 20:30 21:00                                                      |  |
| BANKING<br>(Face-to-face)<br>MON to FRI                              | Banking Regulation<br>and the Future of Money                           | Empirical Banking-<br>Methodological Aspects                  | Paper<br>Presentations<br>TUE-WED                                                                                                                    |  |
| <b>CREI</b><br>(Face-to-face)<br>MON to FRI                          | Labor Misallocation                                                     | The Data Economy:<br>Tools and Applications                   | POLICYMETRICS: Econometrics<br>for Macroeconomic Policy Making<br>Lab Practicals                                                                     |  |
| Data Science<br>(Face-to-face)<br>MON to FRI                         | Harnessing Language Models:<br>Your Path to NLP Expert (Lecture)        |                                                               | Harnessing Language<br>Models: Your Path to NLP<br>Expert (Practical)                                                                                |  |
| Demographic Change<br>and Inequality<br>(Face-to-face)<br>MON to FRI | Demographic Change (Lecture)                                            | Trends in Inequality (Lecture)                                | Demographic Change Trends in Inequality<br>(Practical) (Practical)                                                                                   |  |
| Labor<br>(Face-to-face)<br>MON to FRI                                | Wage Determination                                                      | Gender Economics                                              | Presentation<br>workshop Economics of Migration<br>and lunch included                                                                                |  |
| Macroeconomics<br>(Face-to-face)<br>MON to FRI                       | Bayesian Estimation of RANK and<br>HANK Business Cycle Models (Lecture) | Time Series Models for<br>Macroeconomic Analysis II (Lecture) | Ire) Bayesian Estimation of RANK<br>and HANK Business Cycle<br>Models (Practical) Time Series Models for<br>Macroeconomic Analysis II<br>(Practical) |  |
| Microeconometrics<br>(Face-to-face)<br>MON to FRI                    | Quantitative Methods for Public<br>Policy Evaluation (Lecture)          | Dynamic Structural Models for<br>Policy Evaluation (Lecture)  | Quantitative Dynamic Structural<br>Methods for<br>(Practical) (Practical)                                                                            |  |